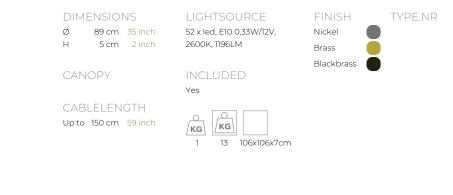

 $\mathsf{H}$ 

| ТҮРЕ               | Suspension                                                                                                               |
|--------------------|--------------------------------------------------------------------------------------------------------------------------|
| STANDARD           | The rings are supplied with lamps on the outside. Transparent nickel cable and ceiling fixations but without the driver! |
| OPTIONAL           | Double light (lights inside and outside).<br>Nickel screws and bolts for the copper version.<br>3000K or 3500K led.      |
| TRANSFORMER/DRIVER | Order seperatly                                                                                                          |
| DIMMING            | depending the type of driver                                                                                             |