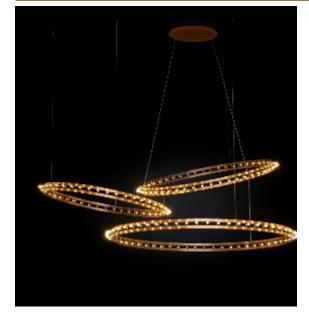

## ABOUT CITADEL COMPOSITION SUSPENSION by Jan Pauwels

Pay attention of ordering separately the driver. Instead of fixing all cables to the ceiling, it is also possible to hang one ring to another ring. The suspension cables will also pass the current.